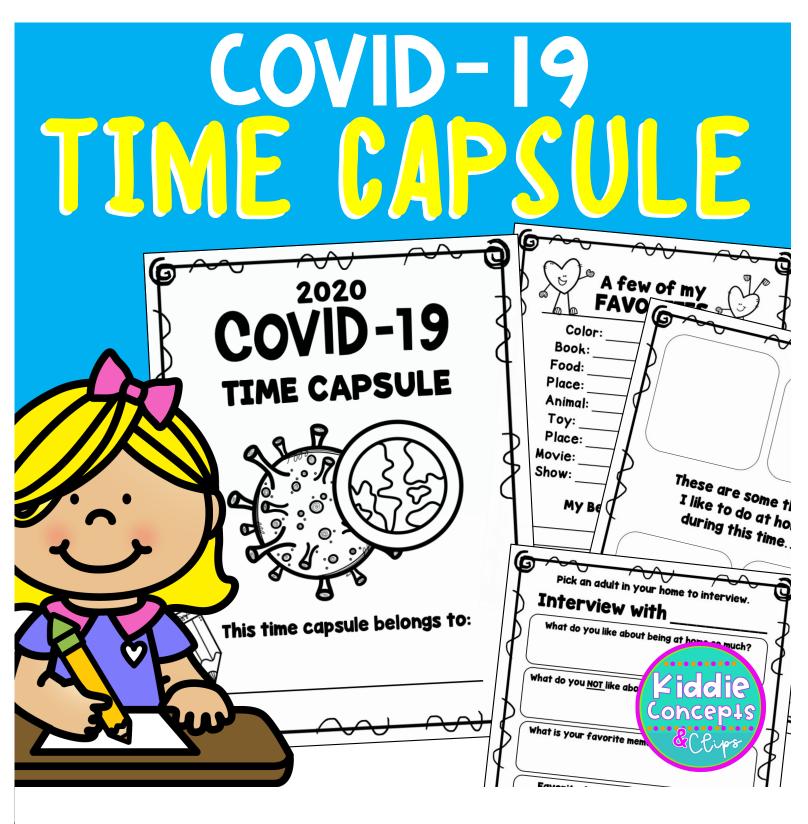

## <u>Credits</u>

Thank you to the wonderful designers!

|   | $\sim \sim $                                       | ī        |
|---|-----------------------------------------------------------------------------------------------------------------------------------------|----------|
|   | A few of my<br>FAVORITES                                                                                                                | > -<br>< |
|   | Color:                                                                                                                                  | (        |
|   | Book:                                                                                                                                   |          |
|   | Food:                                                                                                                                   |          |
|   | Place:                                                                                                                                  | -        |
|   | Animal:                                                                                                                                 | C        |
| > | Тоу:                                                                                                                                    | (        |
|   | Place:                                                                                                                                  |          |
| ~ | Movie:                                                                                                                                  |          |
|   | Show:                                                                                                                                   |          |
|   | My Best Friends are:                                                                                                                    | -        |
| ) |                                                                                                                                         |          |
| ) |                                                                                                                                         | (        |
|   |                                                                                                                                         |          |
|   |                                                                                                                                         | P        |
|   | $ \frown \frown$ |          |

| Interview                   | in your home to   |                   |
|-----------------------------|-------------------|-------------------|
|                             | <b>/ W</b> III    |                   |
| What do you like            | about being at h  | ome so much?      |
| What do you <u>NOT l</u> il | ke about being a  | t home so much?   |
|                             |                   |                   |
| What is your favo           | orite memory of   | being at home?    |
| Favorite foo                | d? Fave           | orite activity?   |
| What have been th           | e biggest changes | during this time? |